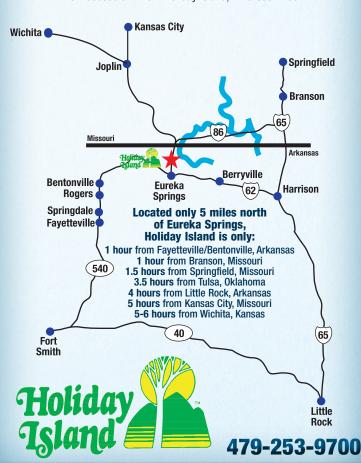

## 2012 Holiday Island Amenities / Fee Schedule

Where is Holiday Island?

Holiday Island is supported by the property owner's annual assessment. Property Owners (PO) have access to all amenities, except golf, swimming and camping for no extra charge; golfers and swimmers have the option of paving a use fee or purchasing an annual card. Table Rock Landing owners have the same access to HISID amenities during their specific ownership week as Holiday Island property owners and will be charged property owner daily golf and swim fees. Guests and Table Rock Landing owners outside of their specific ownership week are welcome to enjoy Holiday Island; the applicable fees for guests are detailed in this brochure.

### Located in the heart of the Ozark Mountains

in the Northwest corner of Arkansas, Holiday Island is a planned community situated at the edge of 53,000 acre Table Rock Lake. Holiday Island is not only a great place to live, but a fantastic place to vacation as well. Property owners, both resident and non-resident, along with their quests have access to 27 holes of golf, a marina, recreation complex with two swimming pools, tennis courts, horseshoe pits, miniature golf and numerous other activities.